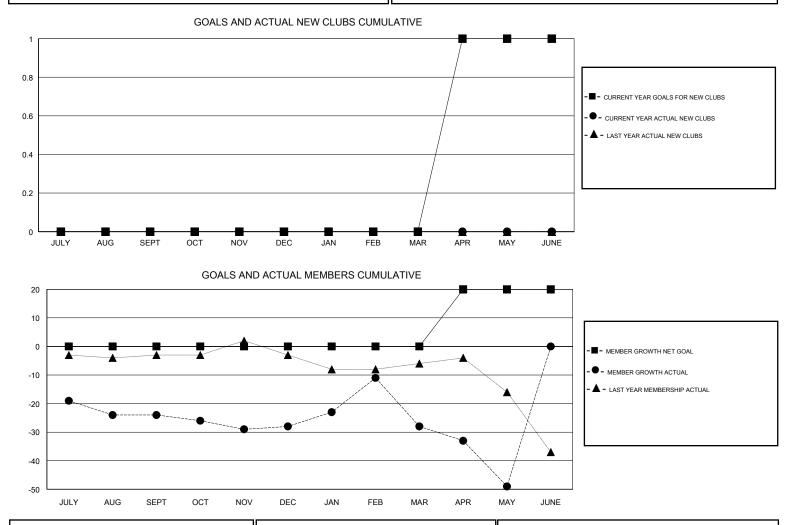

#### GMT CA

| Clubs         |               |           |               | Members               |                           |                         |                                                    |
|---------------|---------------|-----------|---------------|-----------------------|---------------------------|-------------------------|----------------------------------------------------|
|               | RESULTS FOR   | 2017-2018 |               | RESULTS FOR 2017-2018 |                           |                         |                                                    |
| QUARTER       | NEW CLUB GOAL | NEW CLUBS | DROPPED CLUBS | QUARTER               | MEMBER GROWTH NET<br>GOAL | MEMBER GROWTH<br>ACTUAL | DROPPED<br>MEMBERS ACTUAL<br>(including transfers) |
| JULY/AUG/SEPT | 0             | 0         | 2             | JULY/AUG/SEPT         | 0                         | 11                      | 34                                                 |
| OCT/NOV/DEC   | 0             | 0         | 0             | OCT/NOV/DEC           | 0                         | 16                      | 17                                                 |
| JAN/FEB/MAR   | 0             | 0         | 0             | JAN/FEB/MAR           | 0                         | 41                      | 28                                                 |
| APR/MAY/JUNE  | 1             | 0         | 0             | APR/MAY/JUNE          | 20                        | 12                      | 31                                                 |